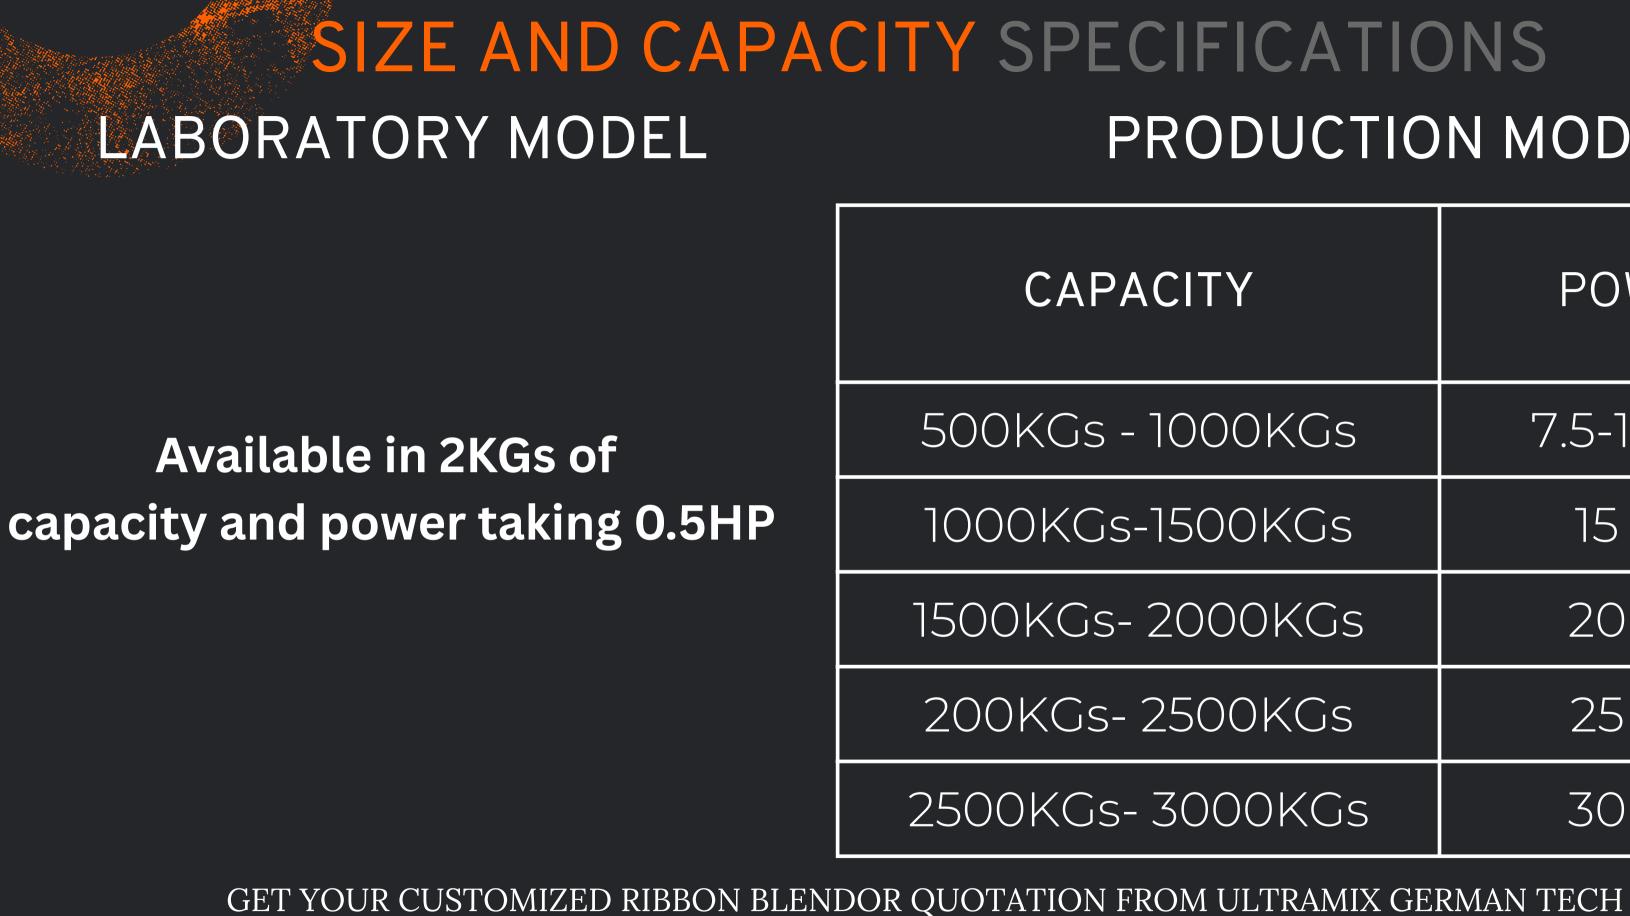

# AVAILABLE IN -LABORATORY AND PRODUCTION MODEL

# +91 9991805427 +91 9992768538

| CITY    | POWER     |
|---------|-----------|
| 1000KGs | 7.5-10 HP |
| 1500KGs | 15 HP     |
| 2000KGs | 20 HP     |
| 2500KGs | 25 HP     |
| 3000KGs | 30 HP     |

# **PRODUCTION MODEL**