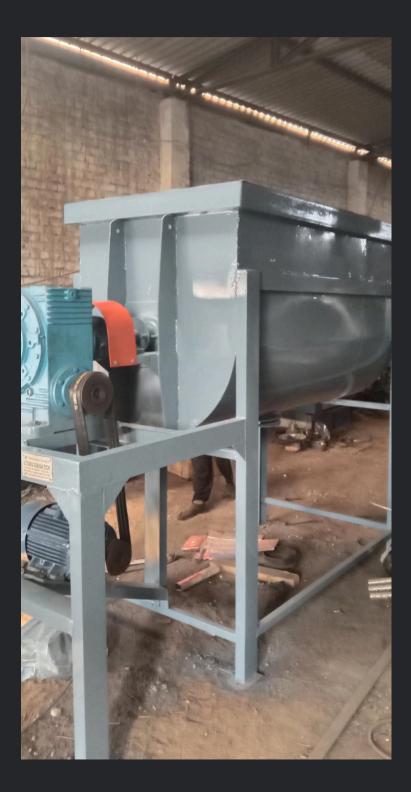

# RBBON BLENDOR

Curated by PROFFESIONALS -

OUR INDUSTRIAL RIBBON BLENDER, A HIGH-EFFICIENCY MIXING MACHINE DESIGNED FOR BLENDING DRY POWDERS, GRANULES, OR PASTES UNIFORMLY. IT CONSISTS OF A HORIZONTAL U-SHAPED TROUGH WITH A ROTATING SHAFT FITTED WITH HELICAL RIBBONS OR PADDLES. THE RIBBONS MOVE MATERIALS IN OPPOSING DIRECTIONS, ENSURING THOROUGH AND CONSISTENT MIXING.

# RIBBON BLENDER - BLENDING INNOVATION

Our ribbon blender is designed for high-capacity mixing, ensuring precise blending of powders, granules, and semi-wet materials. Its robust construction and strategically engineered ribbon agitators provide consistent movement and optimal material flow, making it an ideal solution for industries requiring homogeneous and reliable mixing performance.

# **PRODUCTION MODEL**