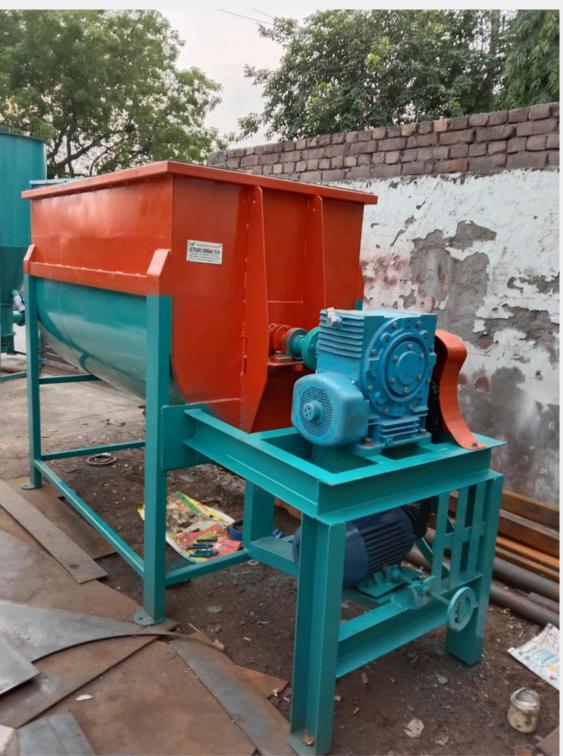

# RBBON BLENDOR

Curated by PROFFESIONALS -

OUR INDUSTRIAL RIBBON BLENDER, A HIGH-EFFICIENCY MIXING MACHINE DESIGNED FOR BLENDING DRY POWDERS, GRANULES, OR PASTES UNIFORMLY. IT CONSISTS OF A HORIZONTAL U-SHAPED TROUGH WITH A ROTATING SHAFT FITTED WITH HELICAL RIBBONS OR PADDLES. THE RIBBONS MOVE MATERIALS IN OPPOSING DIRECTIONS, ENSURING THOROUGH AND CONSISTENT MIXING.

# RIBBON BLENDER - BLENDING INNOVATION

Our ribbon blender is designed for high-capacity mixing, ensuring precise blending of powders, granules, and semi-wet materials. Its robust construction and strategically engineered ribbon agitators provide consistent movement and optimal material flow, making it an ideal solution for industries requiring homogeneous and reliable mixing performance.

# **PRODUCTION MODEL**