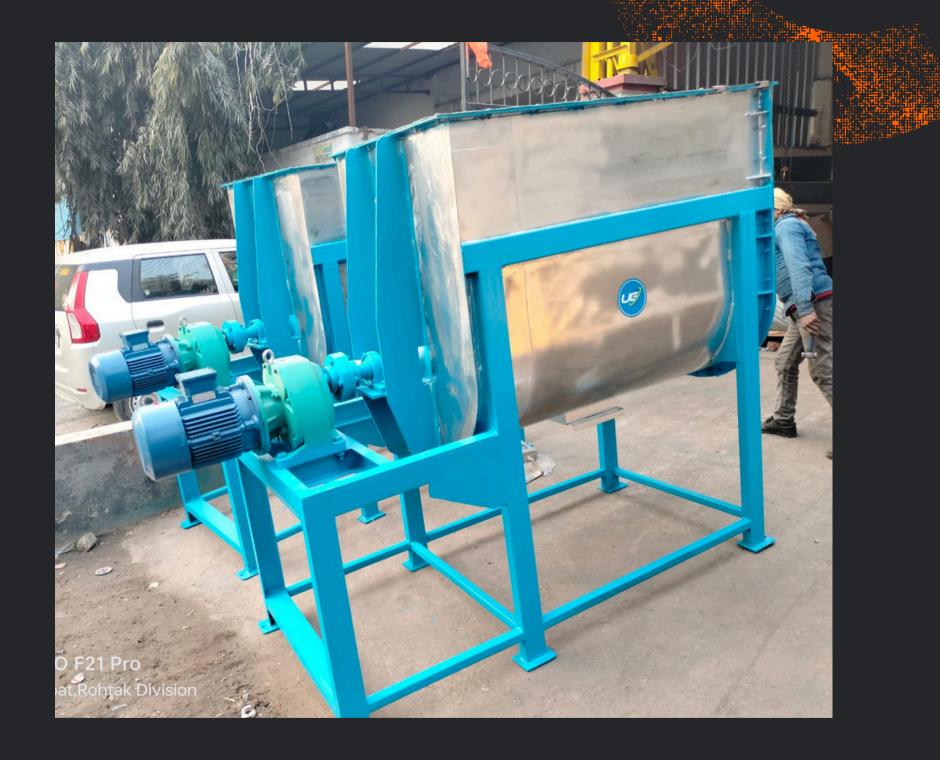

# RBBON BLENDOR

Curated by PROFFESIONALS -

OUR INDUSTRIAL RIBBON BLENDER, A HIGH-EFFICIENCY MIXING MACHINE DESIGNED FOR BLENDING DRY POWDERS, GRANULES, OR PASTES UNIFORMLY. IT CONSISTS OF A HORIZONTAL U-SHAPED TROUGH WITH A ROTATING SHAFT FITTED WITH HELICAL RIBBONS OR PADDLES. THE RIBBONS MOVE MATERIALS IN OPPOSING DIRECTIONS, ENSURING THOROUGH AND CONSISTENT MIXING.

# RIBBON BLENDER - BLENDING INNOVATION

Our ribbon blender is designed for high-capacity mixing, ensuring precise blending of powders, granules, and semi-wet materials. Its robust construction and strategically engineered ribbon agitators provide consistent movement and optimal material flow, making it an ideal solution for industries requiring homogeneous and reliable mixing performance.

# **PRODUCTION MODEL**